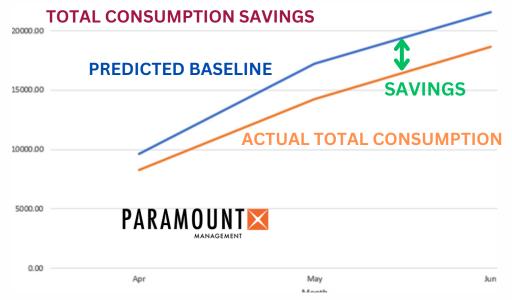

NODA aligns your operational and sustainability goals simultaneously through autonomous control. The system monitors indoor climate, weather forecasts, and heating system analytics to minimize unnecessary heating and achieve desired indoor comfort effectively.