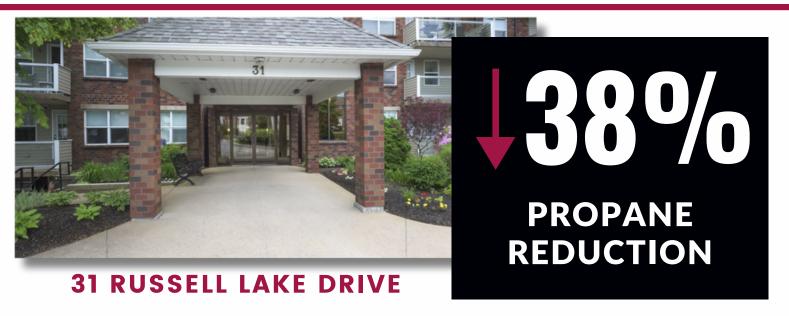

OUR MISSION. PROVIDE MAJOR CARBON REDUCTION AND COST SAVINGS TO BUILDING OWNERS USING INNOVATIVE, USER-FRIENDLY, AI POWERED TECHNOLOGY THAT WORKS SEAMLESSLY ON TOP OF ANY BUILDING MANAGEMENT SYSTEM.

NODA Building employs Artificial Intelligence (AI) to optimize heating energy consumption through temperature sensors, weather forecasts, and self-learning AI models. Its AI dynamically adjusts gas consumption every 15-minutes based on actual heating demand, ensuring efficient energy use without compromising comfort.